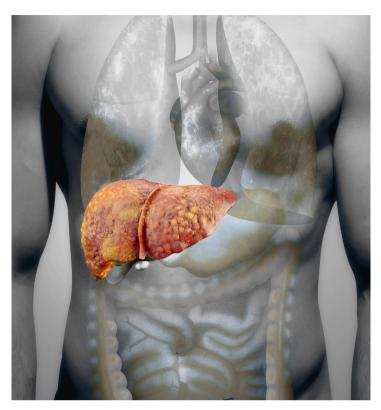

### LIVER HEALTH

## YOU MAY BE SAFE, BUT ARE YOU WELL?

HEAVY DRINKING
& LIVER DISEASE ARE
TWICE AS COMMON IN
LGBTQ+ ADULTS