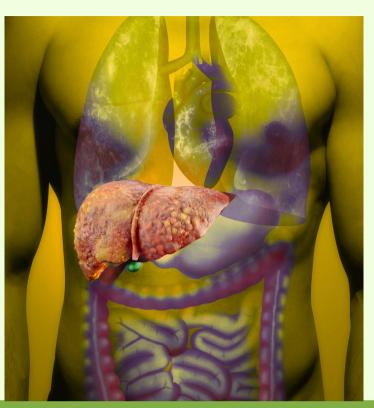

### LIVER HEALTH

## YOU MAY BE SAFE, BUT ARE YOU WELL?

HEAVY DRINKING
& LIVER DISEASE ARE
TWICE AS COMMON IN
LGBTQ+ ADULTS